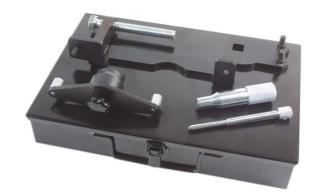

## **Additional Information**

- · Vauxhall/Opel Ecotec 2.0 engines fitted to Vectra-B, Sintra, Zafira, Frontera-B models.
- Also suitable for use on Saab 9-3/9-5 with 2.2D Turbo.
- OEM Code No: Saab 83 95 394/337/352/386.
- Metal case available Part No 4536.
- · Made in Sheffield.